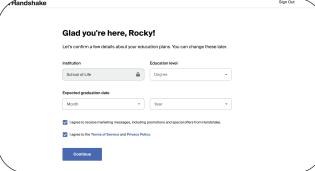

## Go to slcc.joinhandshake.com

Log in with your MySLCC credentials

Confirm your account by using the link in the email sent to you by Handshake

Then confirm your details and agree to the Terms of Service and Privacy Policy

Your final step will be to fill our your profile this can be done later, but we strongly encourage you to do it as soon as possible to connect with more opportunites you may be interested in

hat types of jobs will you be searching for?