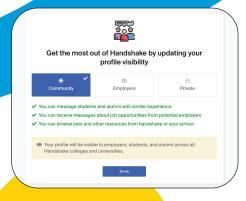

## **Next is your profile visibility**

You can choose whatever you are comfortable with, but make note that employers and other students can't interact with you if you set to private

Once you have done that you are ready to connect with your career center and the opportunities available to you